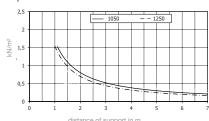

## Span chart

The span widths which are shown in the table, are non-binding guide-values. They are only valid for installation with RODECA-system-accessories and a four-sided support. This information does not replace specified national building regulations and certificates.