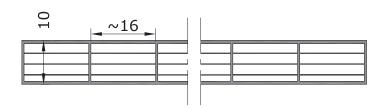

| Product properties              |                                                        |
|---------------------------------|--------------------------------------------------------|
| Building width                  | 550 mm - 1030 mm**                                     |
| Thickness                       | 10 mm                                                  |
| Weight                          | approx. 1900 g/m <sup>2</sup>                          |
| Structure                       | 5 layers / 4 chamber                                   |
| U <sub>p</sub> -Value           | 2,5 W/m²K vertical<br>2,7 W/m²K horizontal             |
| Flammability classification     | B-s1, d0                                               |
| Production tolerances           | EN 16153                                               |
| UV-protection                   | coextruted UV-protective layer on the external wall    |
| UV-admission                    | < 1 %, wavelengths until 380 nm stopped almost a 100 % |
| Coefficient of linear expansion | 0,065 mm/m/°C                                          |
| Colours                         | Clear / Opal / Colour & DecoColor (on request**)       |