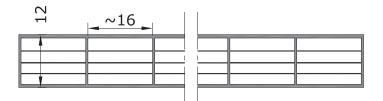

| Product properties              |                                                        |
|---------------------------------|--------------------------------------------------------|
| Building width                  | 550 mm - 1030 mm**                                     |
| Thickness                       | 12 mm                                                  |
| Weight                          | approx. 2100 g/m <sup>2</sup>                          |
| Structure                       | 5 layers / 4 chamber                                   |
| U <sub>p</sub> -Value           | 2,3 W/m²K vertical<br>2,5 W/m²K horizontal             |
| Flammability classification     | B-s1, d0                                               |
| Production tolerances           | EN 16153                                               |
| UV-protection                   | coextruted UV-protective layer on the external wall    |
| UV-admission                    | < 1 %, wavelengths until 380 nm stopped almost a 100 % |
| Coefficient of linear expansion | 0,065 mm/m/°C                                          |
| Colours                         | Clear / Opal /<br>Colour & DecoColor (on request**)    |