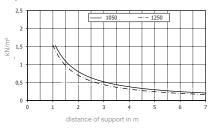

Span chart

The span widths which are shown in the table, are non-binding guide-values. They are only valid for installation with RODECA-system-accessories and a four-sided support. This information does not replace specified national building regulations and certificates.