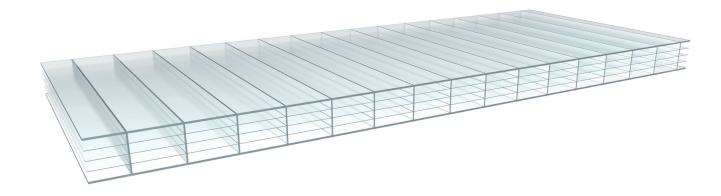

## **Rodeca Multi Wall Sheets**

**RODECA** multi wall sheets made of high quality polycarbonate, are manufacturable in different thicknesses and widths. Variable widths can be produced with closed edges according to customers demand. Our multi wall sheets are produced with a coextruded UV-protective layer on the outside. We grant a 10-year warranty on aging and yellowing according to our written guarantee.

| Product properties              |                                                        |
|---------------------------------|--------------------------------------------------------|
| Building width                  | 550 mm - 1030 mm**                                     |
| Thickness                       | 12 mm                                                  |
| Weight                          | approx. 2100 g/m <sup>2</sup>                          |
| Structure                       | 5 layers / 4 chamber                                   |
| U <sub>p</sub> -Value           | 2,3 W/m²K vertical<br>2,5 W/m²K horizontal             |
| Flammability classification     | B-s1, d0                                               |
| Production tolerances           | EN 16153                                               |
| UV-protection                   | coextruted UV-protective layer on the external wall    |
| UV-admission                    | < 1 %, wavelengths until 380 nm stopped almost a 100 % |
| Coefficient of linear expansion | 0,065 mm/m/°C                                          |
| Colours                         | Clear / Opal /<br>Colour & DecoColor (on request**)    |