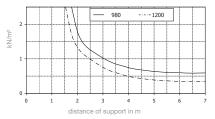

\*Values are based on internal measurements \*\*Minimum quantities are mandatory Span chart

The span widths which are shown in the table, are non-binding guide-values. They are only valid for installation with RODECA-system-accessories and a four-sided support. This information does not replace specified national building regulations and certificates.