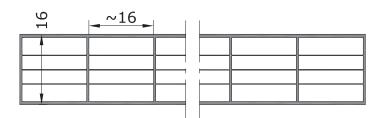

| Product properties              |                                                        |
|---------------------------------|--------------------------------------------------------|
| Building width                  | 630 mm - 1250 mm**                                     |
| Thickness                       | 16 mm                                                  |
| Weight                          | approx. 2800 g/m <sup>2</sup>                          |
| Structure                       | 5 layers / 4 chamber                                   |
| U <sub>p</sub> -Value           | 2,0 W/m²K vertical<br>2,1 W/m²K horizontal             |
| Flammability classification     | B-s1, d0                                               |
| Production tolerances           | EN 16153                                               |
| Light transmission values       | clear approx. 66%*<br>opal 012 approx. 34%*            |
| UV-protection                   | coextruted UV-protective layer on the external wall    |
| UV-admission                    | < 1 %, wavelengths until 380 nm stopped almost a 100 % |
| Coefficient of linear expansion | 0,065 mm/m/°C                                          |
| Colours                         | Clear / Opal /<br>Colour & DecoColor (on request**)    |