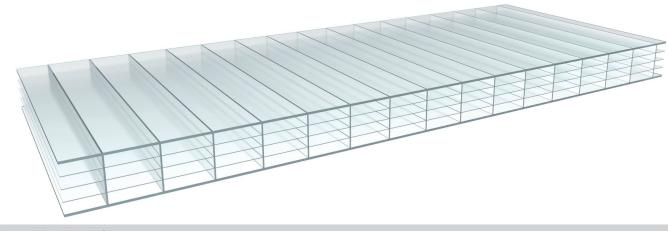

## **Rodeca Multi Wall Sheets**

**RODECA** multi wall sheets made of high quality polycarbonate, are manufacturable in different thicknesses and widths. Variable widths can be produced with closed edges according to customers demand. Our multi wall sheets are produced with a coextruded UV-protective layer on the outside. We grant a 10-year warranty on aging and yellowing according to our written guarantee.

| Product properties              |                                                        |
|---------------------------------|--------------------------------------------------------|
| Building width                  | 630 mm - 1250 mm**                                     |
| Thickness                       | 16 mm                                                  |
| Weight                          | approx. 2800 g/m <sup>2</sup>                          |
| Structure                       | 5 layers / 4 chamber                                   |
| U <sub>p</sub> -Value           | 2,0 W/m²K vertical<br>2,1 W/m²K horizontal             |
| Flammability classification     | B-s1, d0                                               |
| Production tolerances           | EN 16153                                               |
| Light transmission values       | clear approx. 66%*<br>opal 012 approx. 34%*            |
| UV-protection                   | coextruted UV-protective layer on the external wall    |
| UV-admission                    | < 1 %, wavelengths until 380 nm stopped almost a 100 % |
| Coefficient of linear expansion | 0,065 mm/m/°C                                          |
| Colours                         | Clear / Opal /<br>Colour & DecoColor (on request**)    |