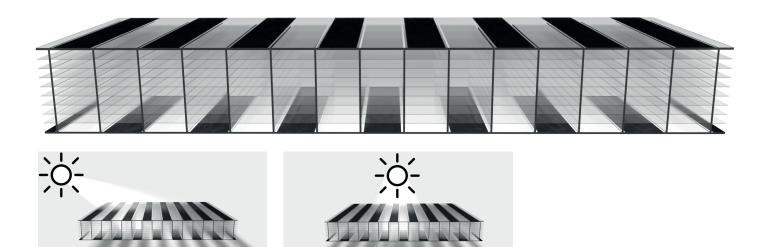

## **Technical Data Sheet**

The multi wall sheet PC 32-10 DecoStripe is another result of the innovative and high-performance extrusion technology of **RODECA.** The main body is clear and the outer shells are provided with broad shading lines. This technique offers both a shading and a unique design effect. The stripes introduced into the multi wall sheet during extrusion can be colored according to customer requirements.

## **Rodeca Multi Wall Sheets**

| Product properties              |                                                                                 |
|---------------------------------|---------------------------------------------------------------------------------|
| Building width                  | standard width 1230 mm** variable width 700 mm - 1230 mm**                      |
| Thickness                       | 32 mm                                                                           |
| Weight                          | approx. 3600 g/m <sup>2</sup>                                                   |
| Structure                       | 10 layers / 9 chamber                                                           |
| Up-Value                        | 1,2 W/m²K vertical / horizontal                                                 |
| Flammability classification     | B-s1, d0                                                                        |
| Production tolerances           | EN 16153                                                                        |
| Light transmission values       | clear - stripes white opaque approx. 30%* clear - stripes black mat approx. 1%* |
| UV-protection                   | coextruted UV-protective layer on external wall                                 |
| Coefficient of linear expansion | 0,065 mm/m/°C                                                                   |
| Colours                         | (on request**)                                                                  |