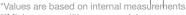

## **Rodeca Multi Wall Sheets**

| Product properties              |                                                                                 |
|---------------------------------|---------------------------------------------------------------------------------|
| Building width                  | standard width 1230 mm** variable width 700 mm - 1230 mm**                      |
| Thickness                       | 32 mm                                                                           |
| Weight                          | approx. 3600 g/m <sup>2</sup>                                                   |
| Structure                       | 10 layers / 9 chamber                                                           |
| Up-Value                        | 1,2 W/m²K vertical / horizontal                                                 |
| Flammability classification     | B-s1, d0                                                                        |
| Production tolerances           | EN 16153                                                                        |
| Light transmission values       | clear - stripes white opaque approx. 30%* clear - stripes black mat approx. 1%* |
| UV-protection                   | coextruted UV-protective layer on external wall                                 |
| Coefficient of linear expansion | 0,065 mm/m/°C                                                                   |
| Colours                         | (on request**)                                                                  |