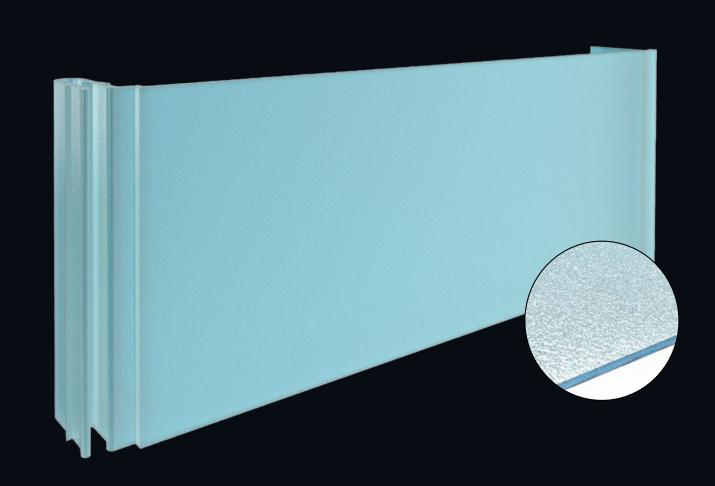

#### Easy assembly

with a total weight of 3.8 kg/m<sup>2</sup> and a building width of 250 mm, mounting with standard tools, easy clip connection

www.rodeca.de/en

**SWP** 

New benchmarks for polycarbonate facades

**Properties** 

Width

Thickness

Weight

Length

Fire classification

250 mm

2.7 mm

approx. 3.8 kg/m<sup>2</sup>

up to 6 m

B-s1,d0 (EN 13501)