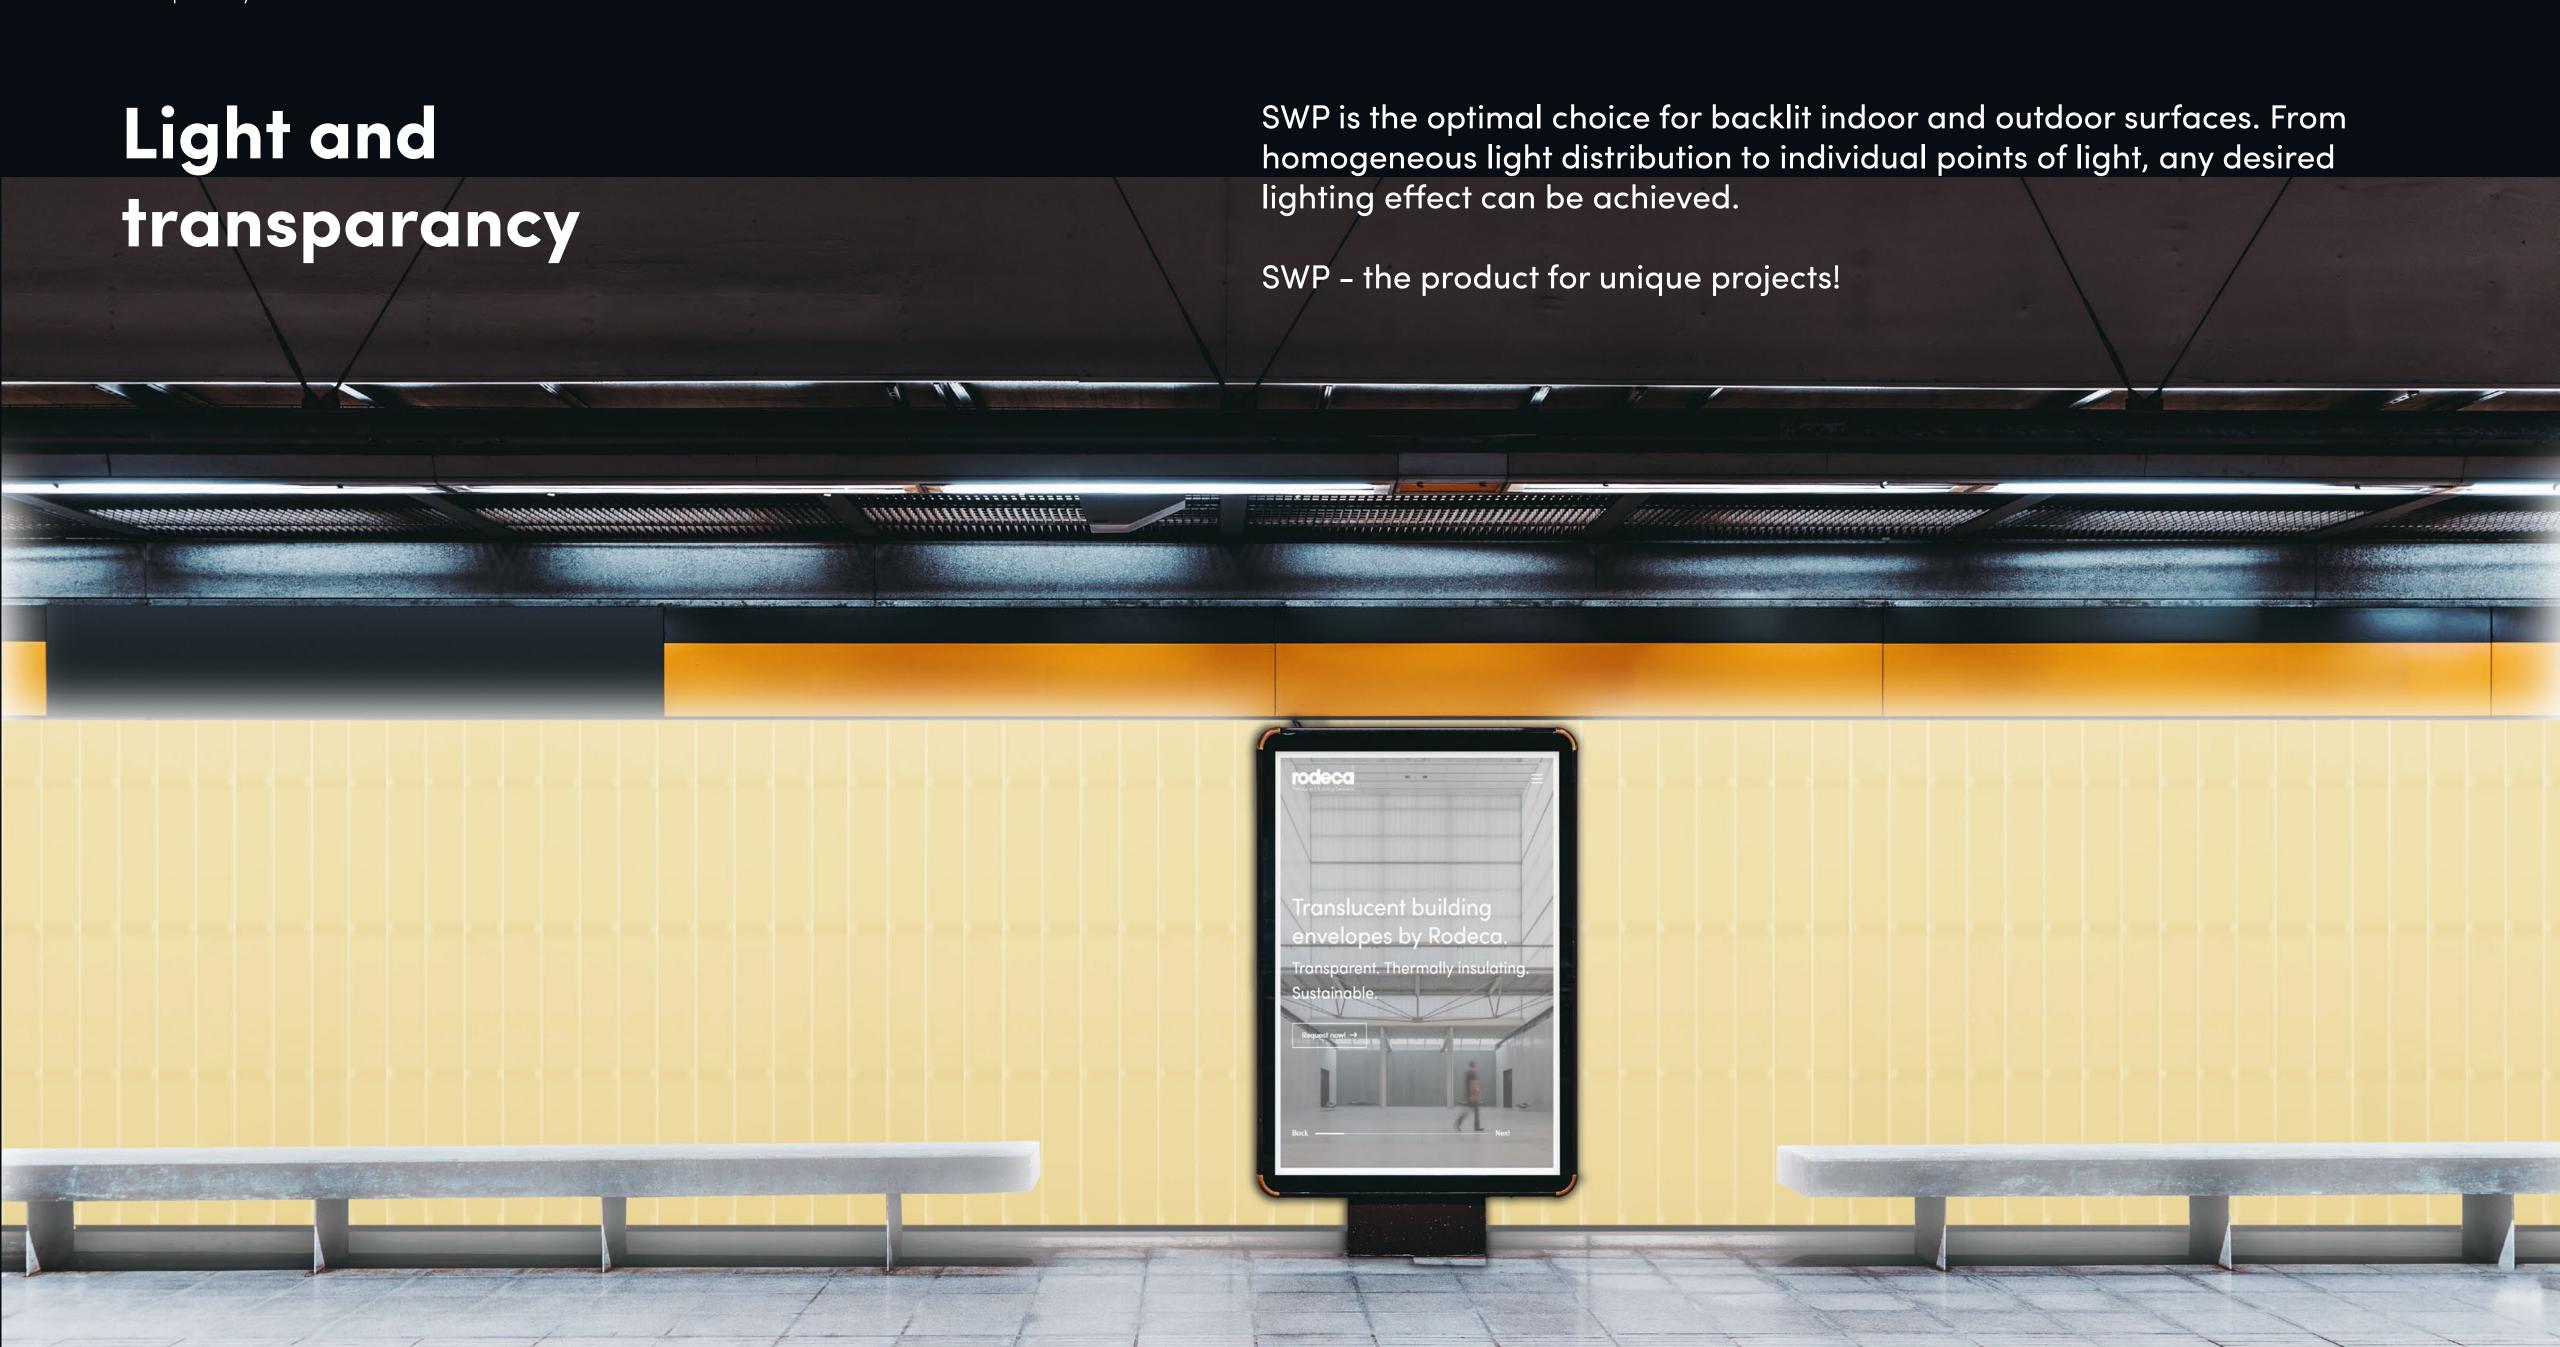

#### Light transmissive

translucent, transparent or opaque ideal for back-lighting

# The interplay of light and colour

Our new Rodeca SWP system has been specially developed to make high-quality facade cladding possible without great effort. Here our simple click system, the few accessories and the low weight of the panels give a newfound liberty in creating a functional, aesthetic and economic weather screen. Thanks to their high-quality UV protection, Rodeca polycarbonate panels are durable and remain vibrant. The complete system can easily and cost effective recycled, thus contribute an important part to the environmental protection.