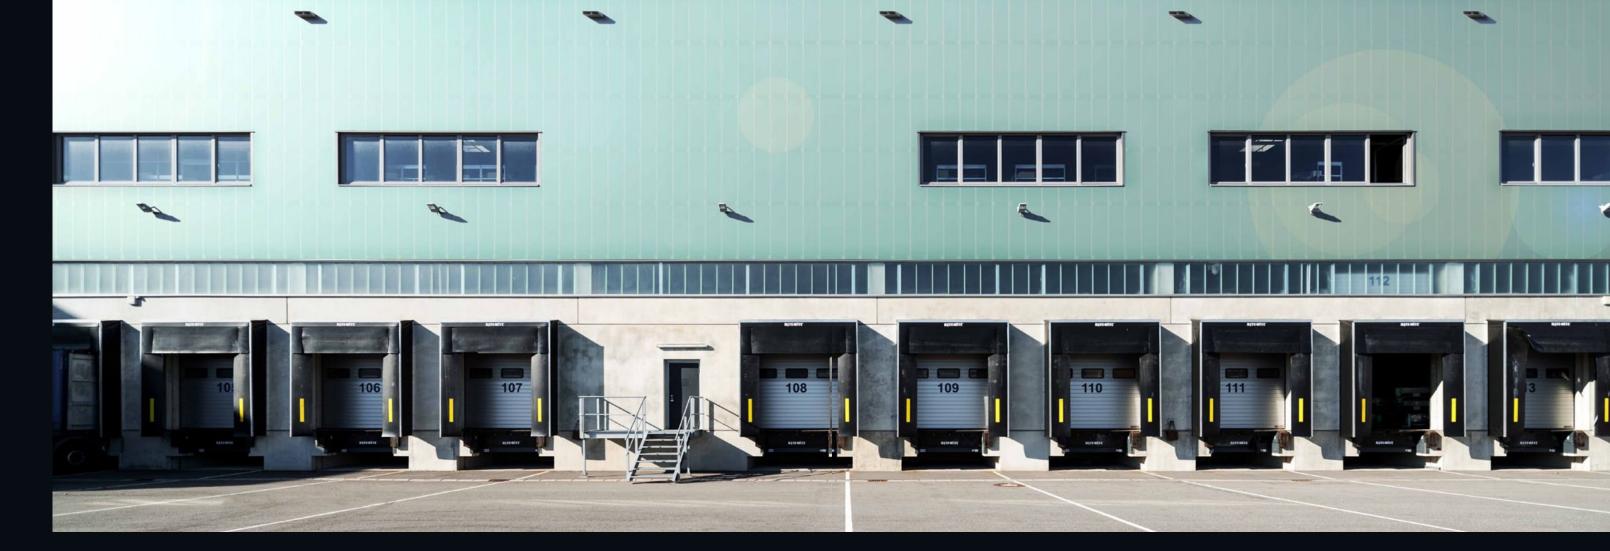

## In Detail. Horizontal Placing

Installed horizontally, Rodeca Solid Wall Panels can add the optical illusion of width to your building. The robust polycarbonate panels with frosted surfaces can be attached with aluminum retaining clips to common substructures or helping hands systems allowing for quick and cost effective rain screen mounting.