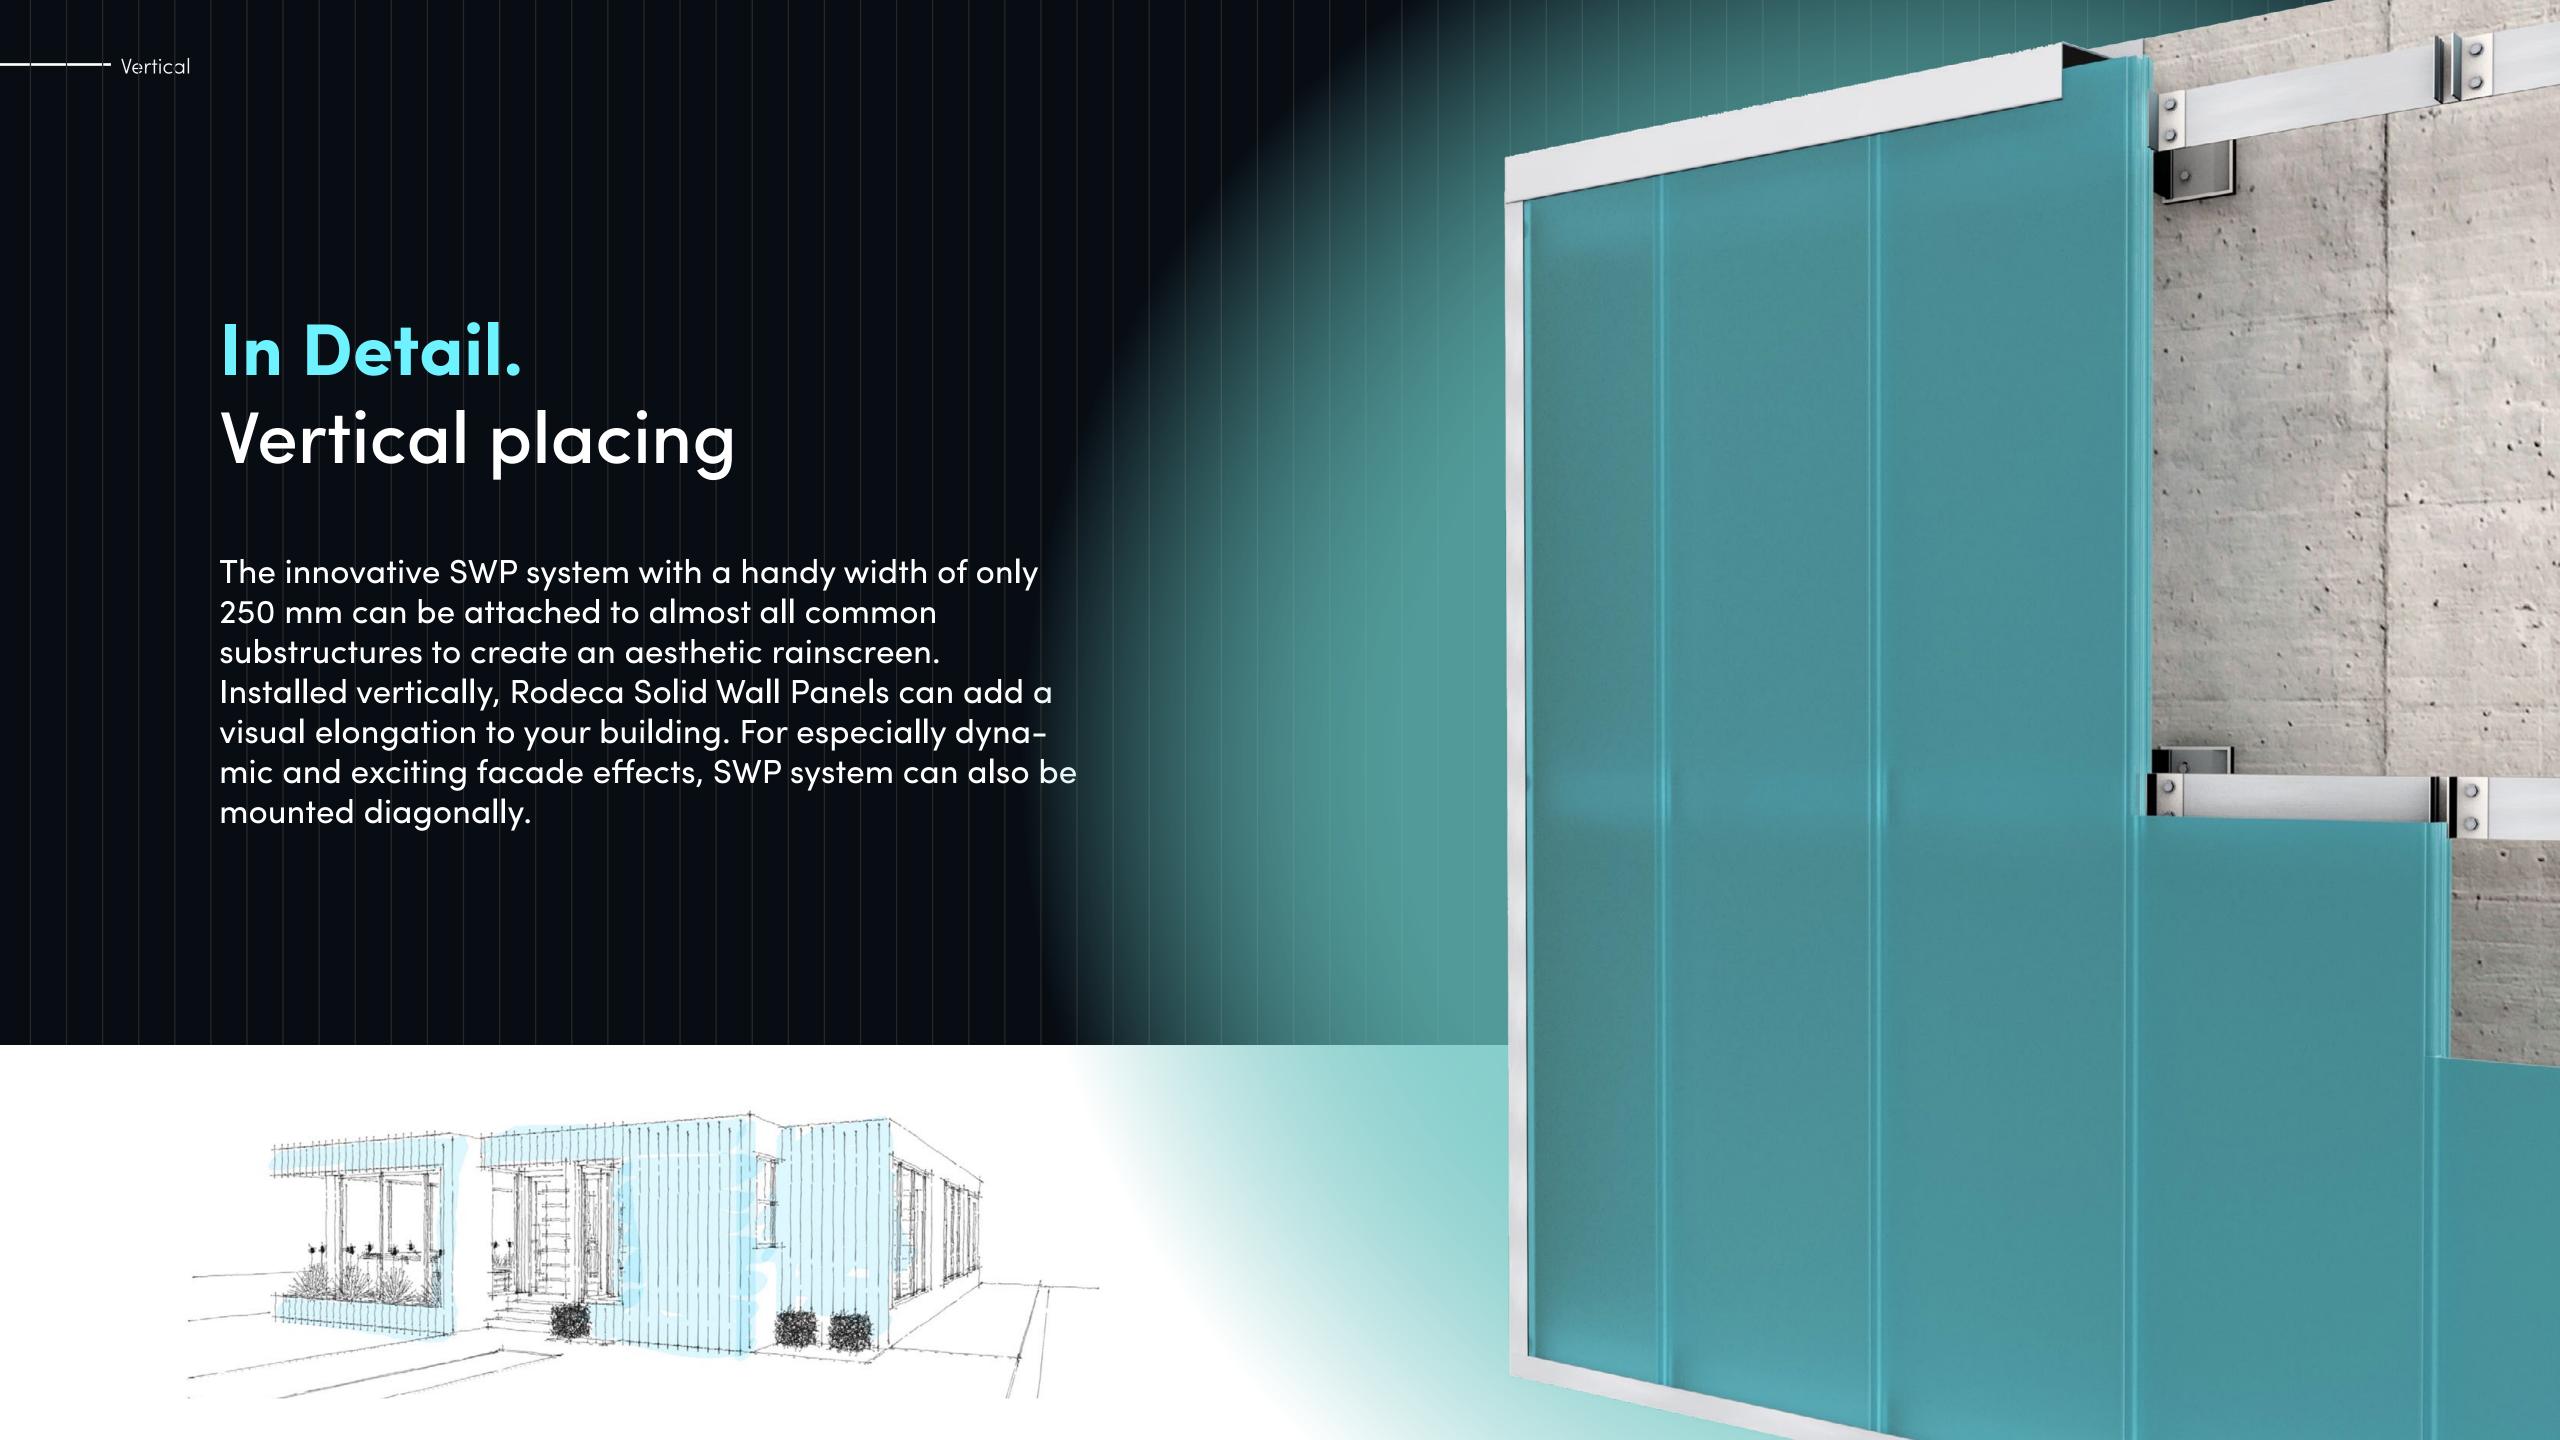

#### Design freedom

colouring as desired, can be mounted in multiple directions