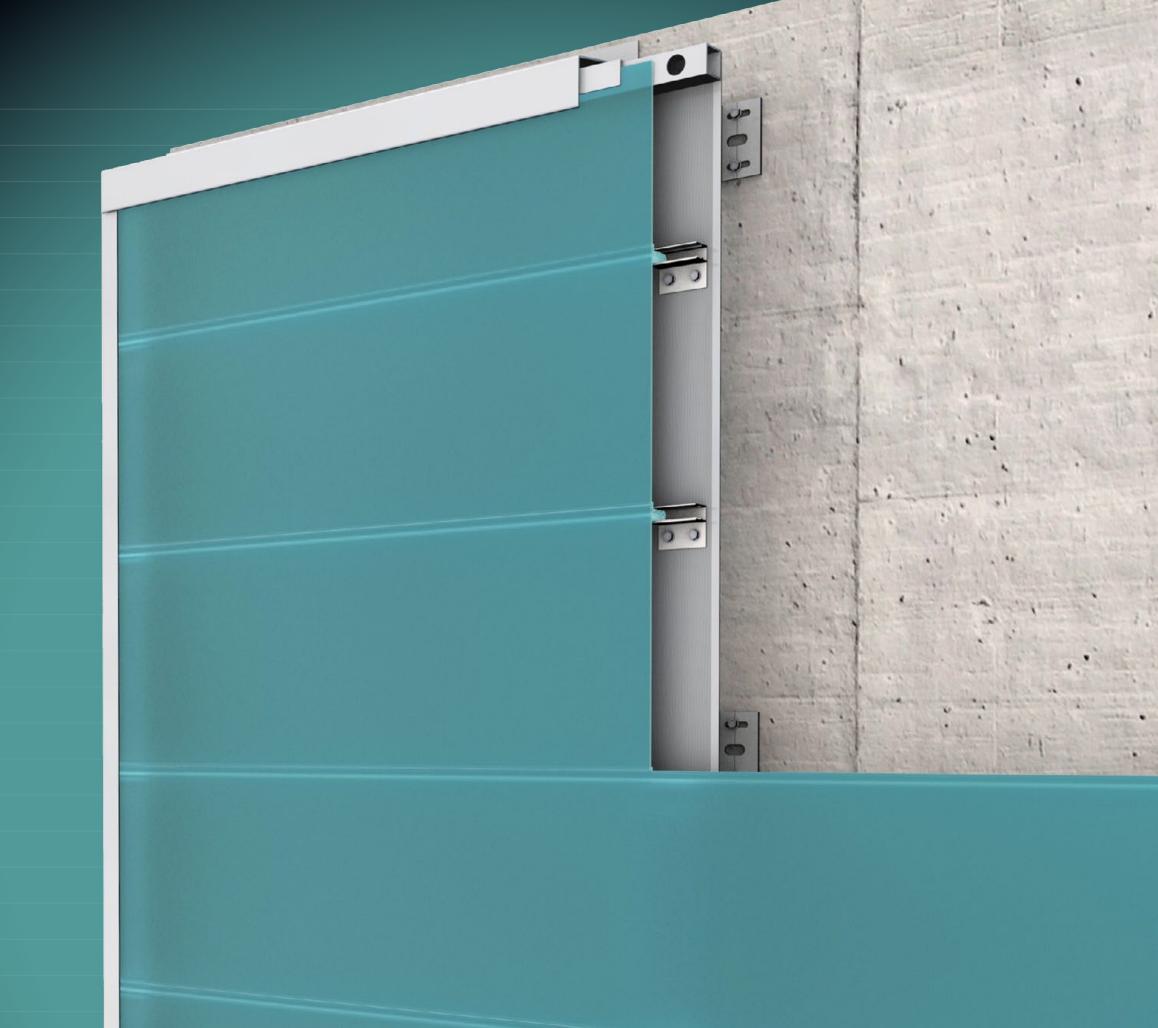

## In Detail. Horizontal Placing

Installed horizontally, Rodeca Solid Wall Panels can add the optical illusion of width to your building. The robust polycarbonate panels with frosted surfaces can be attached with aluminum retaining clips to common substructures or helping hands systems allowing for quick and cost effective rain screen mounting.