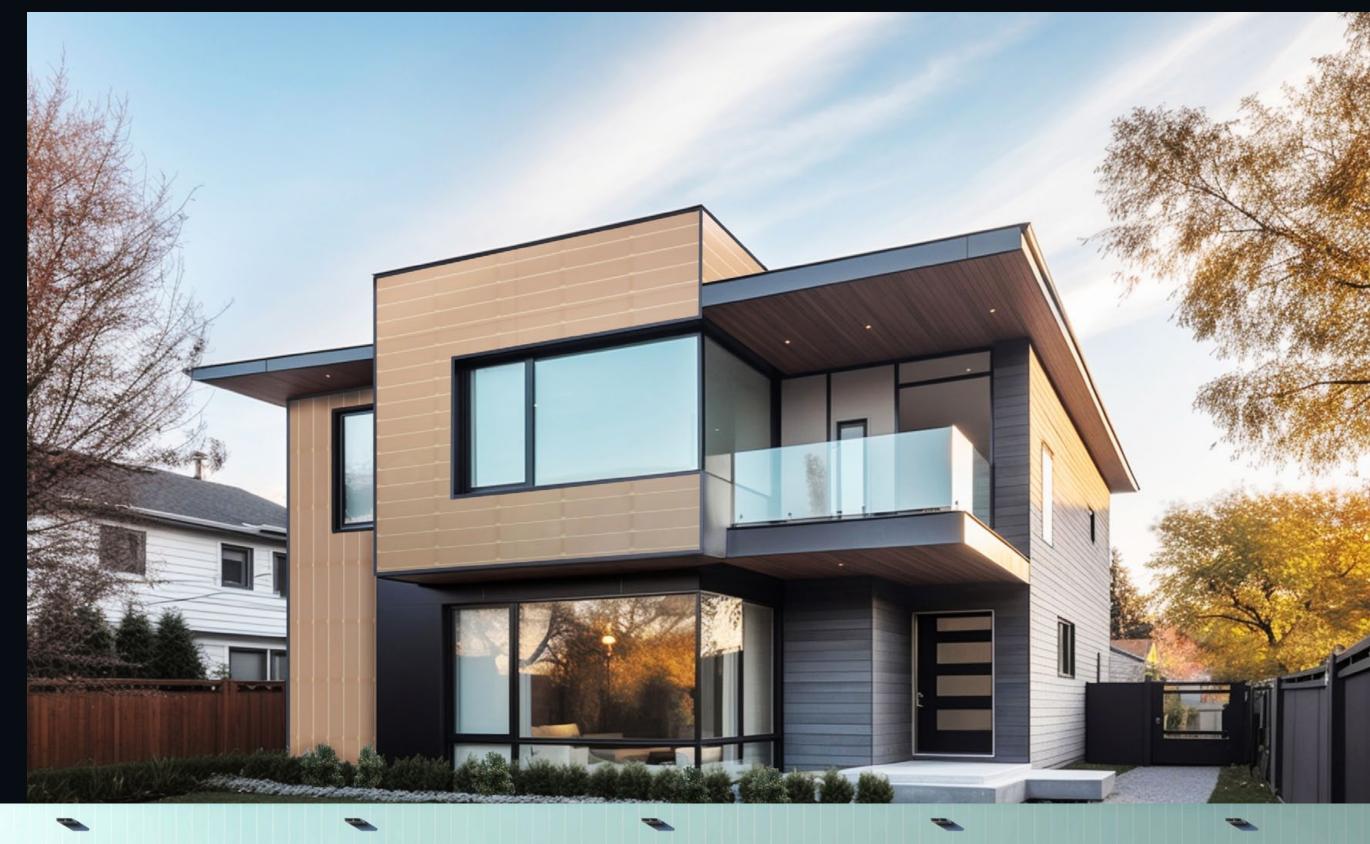

### Flexibility and Design freedom

Horizontal, diagonal or vertical, transparent or opaque, brilliant colours to discreet and muted grey colours, the Rodeca Solid Wall Panel offers a new perspective of design freedom for your project.

#### Design freedom

colouring as desired, can be mounted in multiple directions

### Distinctive colours for unique objects

Rodeca's innovative approach takes the forefront in producing items that blend the aesthetic, structural, and environmental concerns of our modern society. With Rodeca's Solid Wall Panel your creativity knows no bounds, serving as a captivating focal point for your construction project.

Transparent, opaque or satin-finished colours, trend colour or individual colour request. Rodeca offers an almost unlimited range of colours. Please contact us!