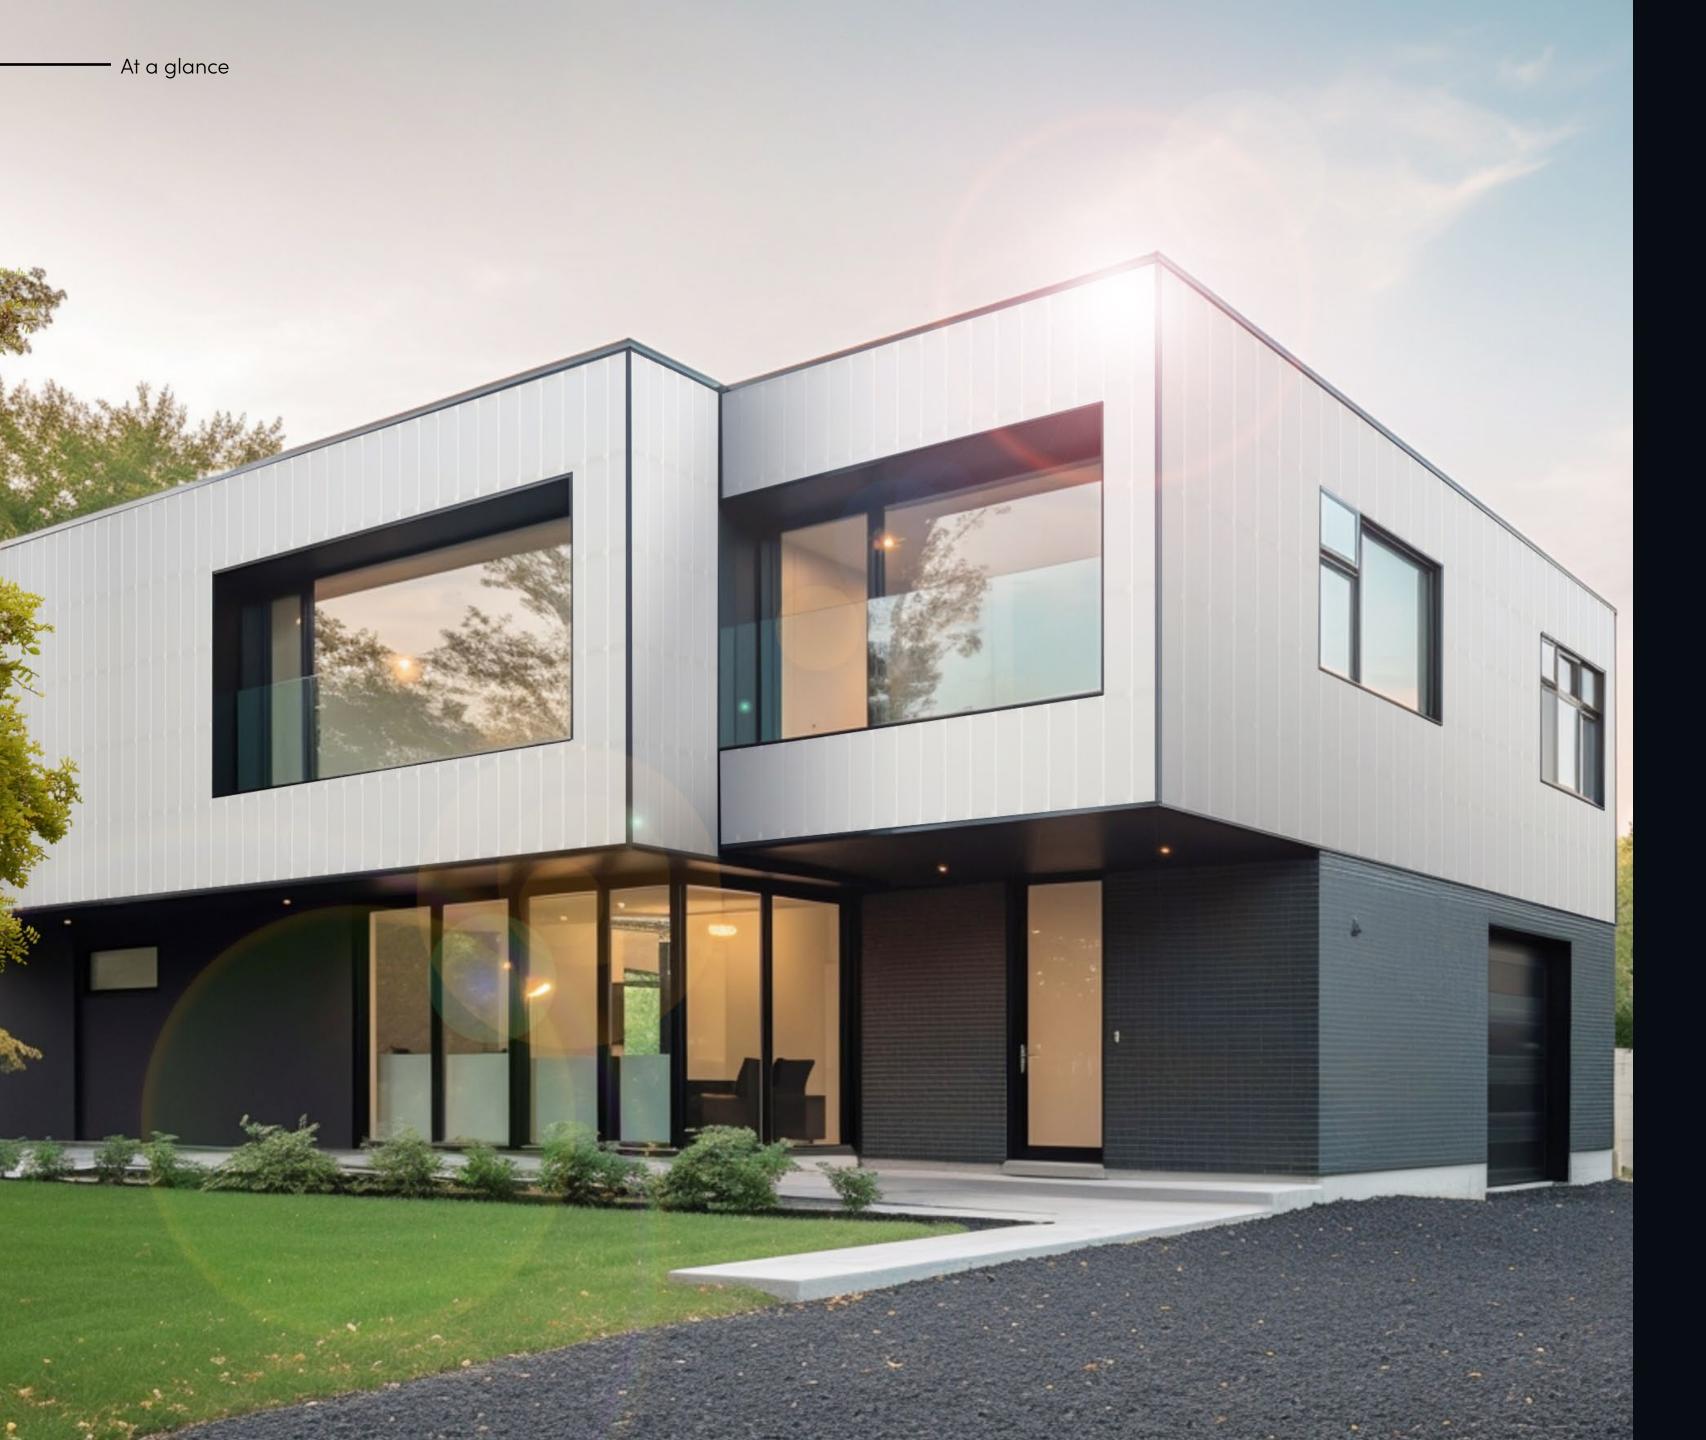

### Flexibility and Design freedom

Horizontal, diagonal or vertical, transparent or opaque, brilliant colours to discreet and muted grey colours, the Rodeca Solid Wall Panel offers a new perspective of design freedom for your project.

#### Design freedom

colouring as desired, can be mounted in multiple directions

### Distinctive colours for unique objects

Rodeca's innovative approach takes the forefront in producing items that blend the aesthetic, structural, and environmental concerns of our modern society. With Rodeca's Solid Wall Panel your creativity knows no bounds, serving as a captivating focal point for your construction project.

Transparent, opaque or satin-finished colours, trend colour or individual colour request. Rodeca offers an almost unlimited range of colours. Please contact us!